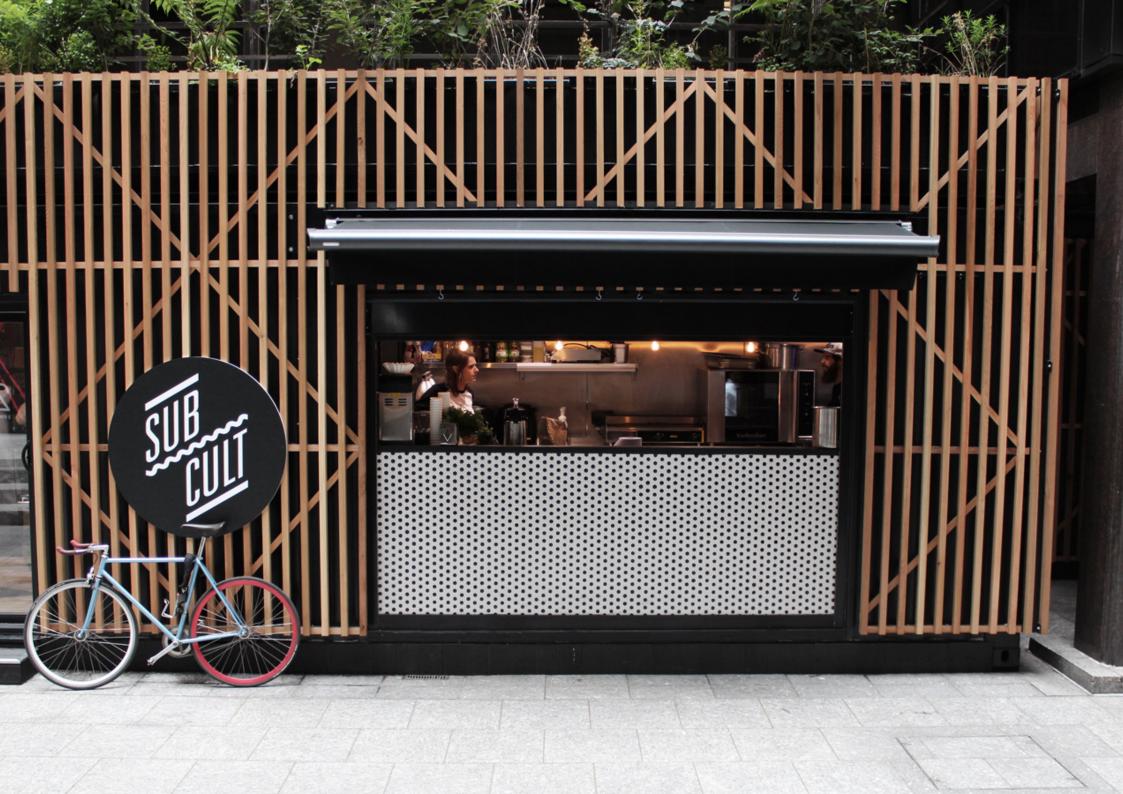

## W H A T W E D O

If you are looking for a space solution that meets your individual requirements, then Instant Modular Solutions can make it happen for you.

Regardless of whether it is a permanent or temporary extension, for rent or purchase: everything is possible.

From a construction site office to a bar; a retail venue or a residential complex, we can do it all. Due to flexible panels and countless equipment options, you can create spaces, design them freely and change them at any time or move them to another location.

We have worked with a number of partners across all types of industries – from councils to businesses looking for office space to retailers, and everything in between.

No project is too big or small. If you've always dreamed of opening your own shop but couldn't find the perfect premises, you need not worry anymore. From start to finish, you can oversee your very own space being built for you, to every spec you might want or need.