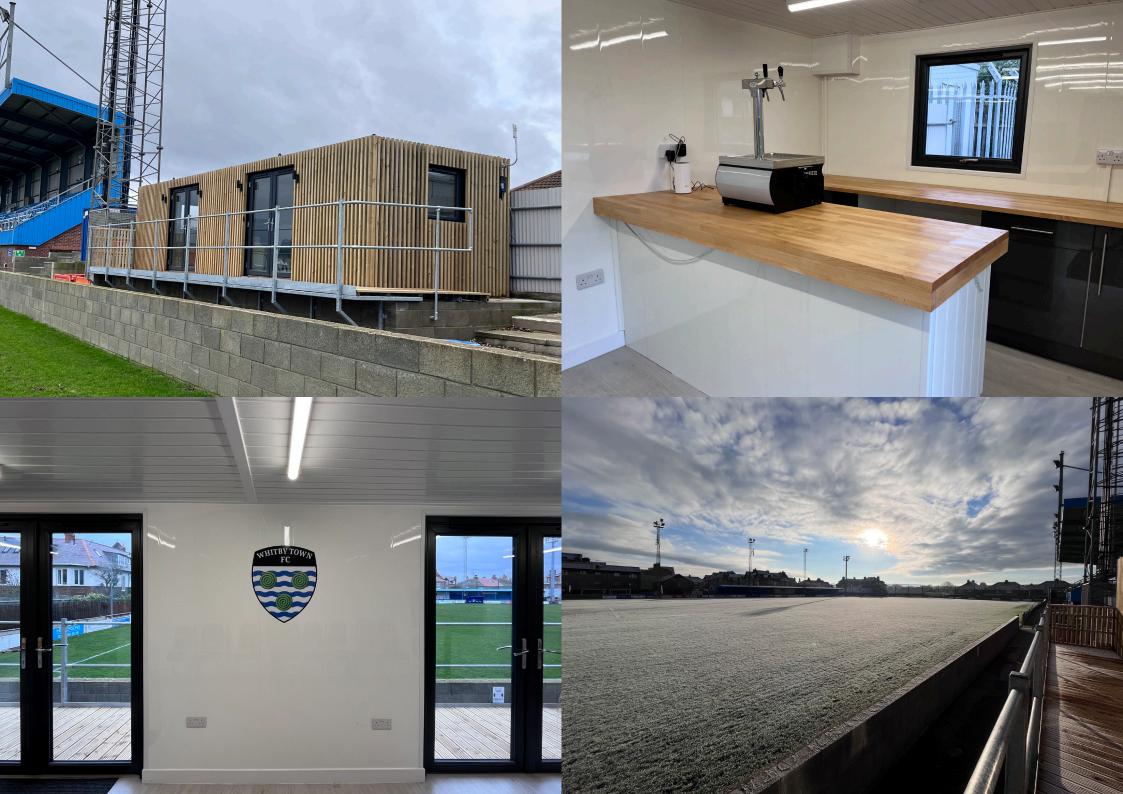

#### WHITBY TOWN Football Club

In the summer, we were approached by Whitby Town Football Club of the Pitching In Northern Premier League Premier Division to provide a solution to their hospitality problems at the Towbar Express Stadium @ The Turnbull Ground. The brief was simple – a comfortable space that could function as a bar and a classroom/events venue, with an unrivalled view of the pitch.

The solution was a modular structure that was lifted on to a raised platform, with a viewing balcony across the front for people to be able to watch matches from.

It is now in place at the club's ground, complete with electricity, water, Wi-Fi, a bar with draught beer, tables and chairs. It is used regularly on matchdays to house and entertain the club's guests and sponsors, who can watch the game in comfort from the balcony at the front of the structure. During the week you will also see classes taking place, both through the day and on a night, meaning it serves its purpose as a multi-functional venue. DEALING WITH INSTANT MODULAR SOLUTIONS WAS A VERY EASY PROCESS, WITH EVERYTHING DESIGNED TO THE SPEC WE GAVE THEM AND THE WORK COMPLETED TO A HIGH STANDARD AHEAD OF TIME. THE RESULT IS A CLEAN, COMFORTABLE AND MULTI-FUNCTIONAL SPACE THAT ACTS AS A HOSPITALITY LOUNGE ON MATCHDAYS, AND A CLASSROOM OR GROUP FACILITY THROUGH THE WEEK.

- PAUL CONNOLLY WHITBY TOWN FC COMMERCIAL MANAGER

WHITBY TOWN